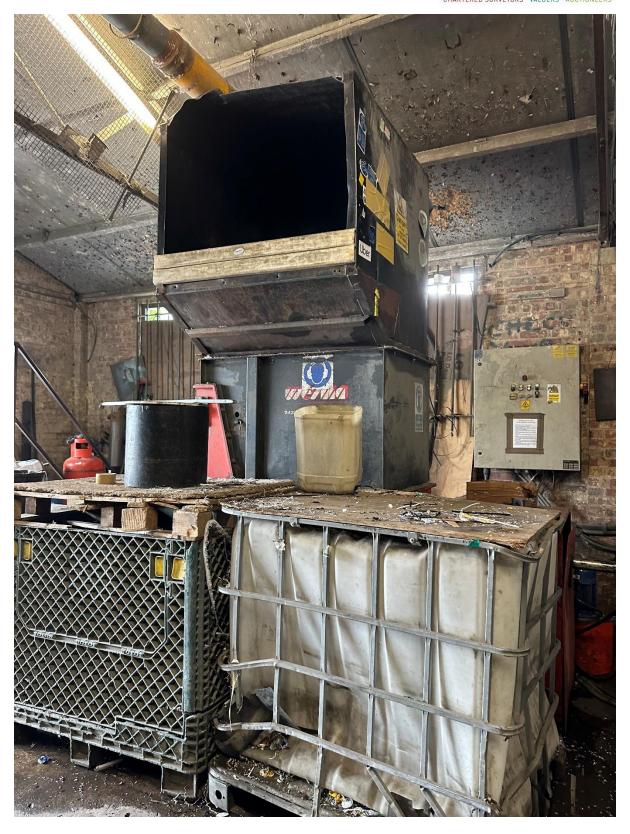

# MGROPPIOISALS

| 17 | 1 | Weima model WLK 6S<br>Granulator/Shredder<br>Serial no. 500-4536<br>Year 2000<br>With spare motor and set of new<br>blades |  |
|----|---|----------------------------------------------------------------------------------------------------------------------------|--|
| 18 | 1 | Wadkin Bursgreen vertical Rip Saw                                                                                          |  |
| 19 | 1 | Sundry loose items throughout                                                                                              |  |
|    |   |                                                                                                                            |  |
|    |   | Yard                                                                                                                       |  |
|    |   |                                                                                                                            |  |
| 20 | 1 | Presco jack leg Toilet                                                                                                     |  |
|    |   |                                                                                                                            |  |