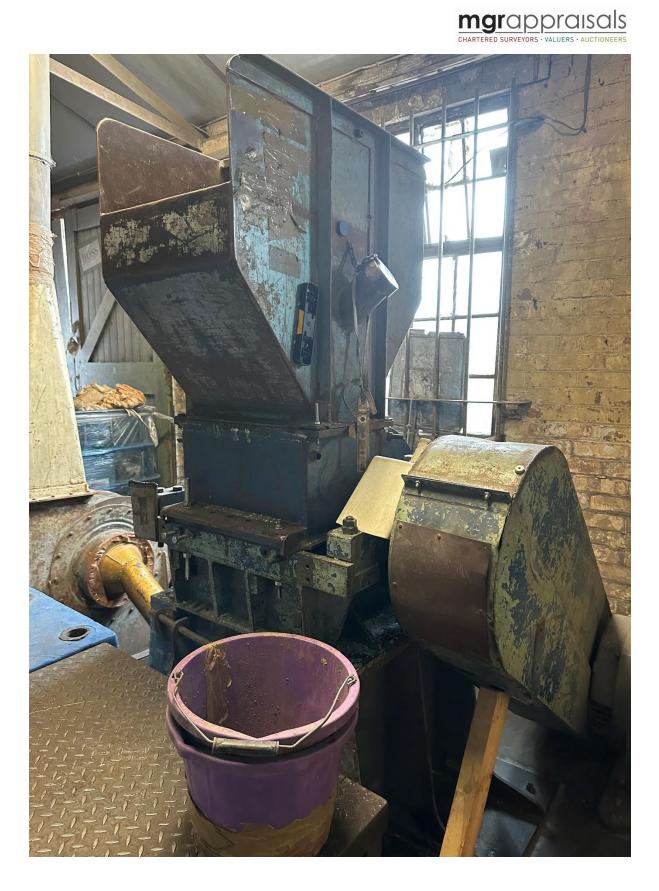

#### **Schedule of Assets**

| ltem | Qty |                                                                                                      |                                            |
|------|-----|------------------------------------------------------------------------------------------------------|--------------------------------------------|
|      |     | Out Building                                                                                         |                                            |
| 1    | 1   | Transformer<br>(Not inspected)                                                                       |                                            |
|      |     | Workshop                                                                                             |                                            |
| 2    | 1   | Platform Scale with Class LP7510C digital scale                                                      |                                            |
| 3    | 1   | Doosan model D25S-7 diesel fork<br>lift Truck<br>Serial no. EDA22-2120-0038                          | Subject to Hire<br>Excluded from Sale      |
| 4    | 1   | Pelletizer                                                                                           |                                            |
| 5    | 1   | Pallet Truck                                                                                         |                                            |
| 6    | 1   | Baler                                                                                                | Third Party Property<br>Excluded from Sale |
| 7    | 1   | Crofts type SMH 80 Extruding line (Scrap)                                                            |                                            |
| 8    | 1   | USI-Cumberland model 6" Pelletizer Serial no. 2000/6091                                              |                                            |
| 9    | 1   | Francis Shaw type BS 60 Extruder<br>Serial no. 4923<br>Year 1997<br>With cooling bath                |                                            |
| 10   | 1   | Draw Off machine                                                                                     |                                            |
| 11   | 1   | Funditor mobile Heater                                                                               |                                            |
| 12   | 1   | HPC packaged screw Compressor<br>on horizontal receiver                                              |                                            |
| 13   | 1   | Renold type SMH 7D Extruder with<br>Floataire cooling bath, water tank,<br>feed off and cut off line | Third Party Property<br>Excluded from Sale |
|      |     | Side Workshop                                                                                        |                                            |
| 14   | 1   | Blackfriers Granulator with feed off and bag loader                                                  |                                            |
| 15   | 1   | Startrite vertical Bandsaw<br>(Scrap)                                                                |                                            |
|      |     | Workshop                                                                                             |                                            |
| 16   | 1   | Granulator with Eriez Magnet metal detector and bag loader                                           |                                            |