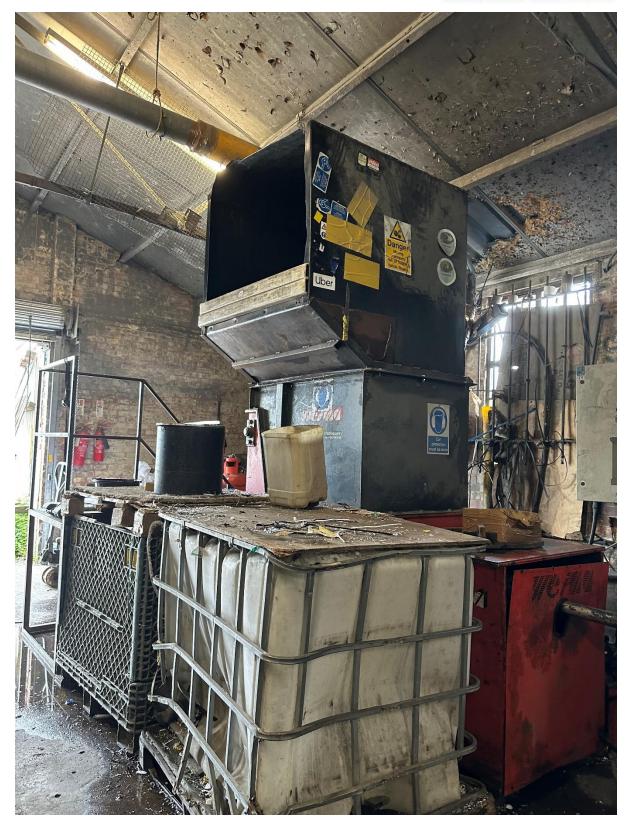

# MGROPPIOISALS

| 17 | 1 | Weima model WLK 6S<br>Granulator/Shredder<br>Serial no. 500-4536<br>Year 2000<br>With spare motor and set of new<br>blades |  |
|----|---|----------------------------------------------------------------------------------------------------------------------------|--|
| 18 | 1 | Wadkin Bursgreen vertical Rip Saw                                                                                          |  |
| 19 | 1 | Sundry loose items throughout                                                                                              |  |
|    |   |                                                                                                                            |  |
|    |   | Yard                                                                                                                       |  |
|    |   |                                                                                                                            |  |
| 20 | 1 | Presco jack leg Toilet                                                                                                     |  |
|    |   |                                                                                                                            |  |